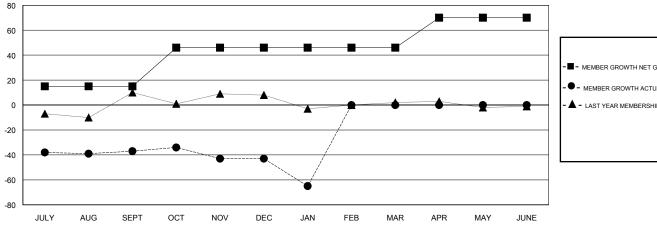

## GOALS AND ACTUAL MEMBERS CUMULATIVE

| - |                                   |
|---|-----------------------------------|
|   | -■- MEMBER GROWTH NET GOAL        |
|   | - ● - MEMBER GROWTH ACTUAL        |
|   | - ▲ - LAST YEAR MEMBERSHIP ACTUAL |
|   |                                   |
|   |                                   |
|   |                                   |
|   |                                   |
|   |                                   |