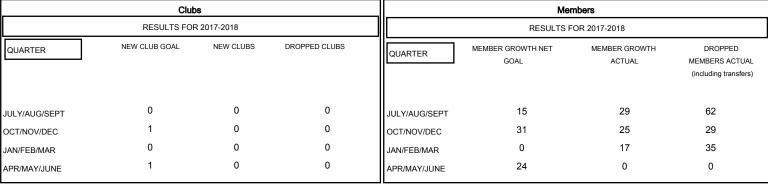

| DROPPED CLUBS: 0 |     |
|------------------|-----|
| DROPPED MEMBERS  |     |
| DECEASED         | 11  |
| CLUB CANCELLED   | 0   |
| OTHER            | 115 |
| TOTAL            | 126 |

|                                               | FEMALE  Women Percentage  TOTAL FAMILY UNIT N | 348 (40.05%) Fiscal Year Goal: 42% | 230 |
|-----------------------------------------------|-----------------------------------------------|------------------------------------|-----|
| 16 CLUBS OF 31 ADDED 1 OR MORE<br>NEW MEMBERS | GENDER DISTRIBUTION  MALE 521 (59.95%)        |                                    |     |